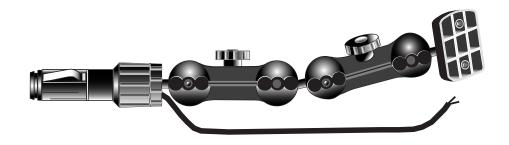

Arm to support enclosures for wall mounting on machines or in a vehicle

Flexible building block system gives possibility to extend the arm, include power from for instance the cigarette plug and when it is right in the position it can by finger screwsbe secured both in the joints and support to give a firm rest of the enclocure.