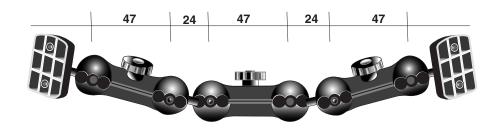

## **Technical data:**

Colour: Black

Voltage: 12 V (DC connector) Length: 24/47 mm (one link)

Material: PA with glass

| TYPE                               | ORDER CODE     |
|------------------------------------|----------------|
| Device holder with ball, Ø 35.8 mm | p/n 3053006000 |
| Clambody, tread M20x1.5            | p/n 3053007000 |
| Expander, Ø20.4 mm                 | p/n 3053007300 |
| Finger screw Ø 20 mm, with M5      |                |
| bushing mounted                    | p/n 3053006300 |
| Enclosure base part                | p/n 3053008000 |
| Clamp                              | p/n 3053006200 |
| Ball joint part, 42 mm length      | p/n 3053006700 |
| Plug, Ø 20.4 mm                    | p/n 3053007200 |