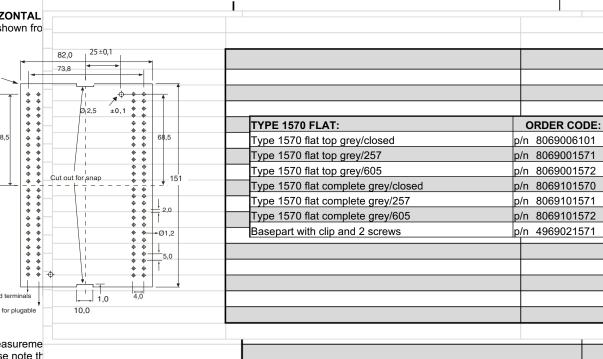

# 9 MODULE FLAT ENCLOSURES

SECTION B-B

œ

The Series 1570 flat is a compact 9 module enclosure, designed for applications that don't require extra space above the PCB. By reducing this space and eliminating the need for long spindles for switches, trimmers, and light guides for LEDs, this enclosure helps our customers save money and space.

SERIES

1570 FLAT

Series 1570 flat is, if requested, available with engraved terminal numbers and symbols, and with custom made holes in the front. Lid, PCB, customized label, and packing is available. A closed version without terminals is also available. Light conductors and spindles that fit the height of the box are available.

#### TOP PART:

Material: Colour: Max. Temperature: Width: Label Measure: Self-extinguishing: IP Protection:

Lexan 940 Grey (RAL 7035) 100° C 157 mm (9 modules) 52 x 150.0 mm Acc. To UL94-V0 IP 20

#### BASE PART:

Material: Colour: Max. Temperature: Max. Wire dia: Max. Load Terminals:

Noryl VO 1550 Black (RAL 9005) 100° C  $2x2.5mm^2$ 10A (for higher load please inquire) 52 fixed or plugable

for fixed terminals